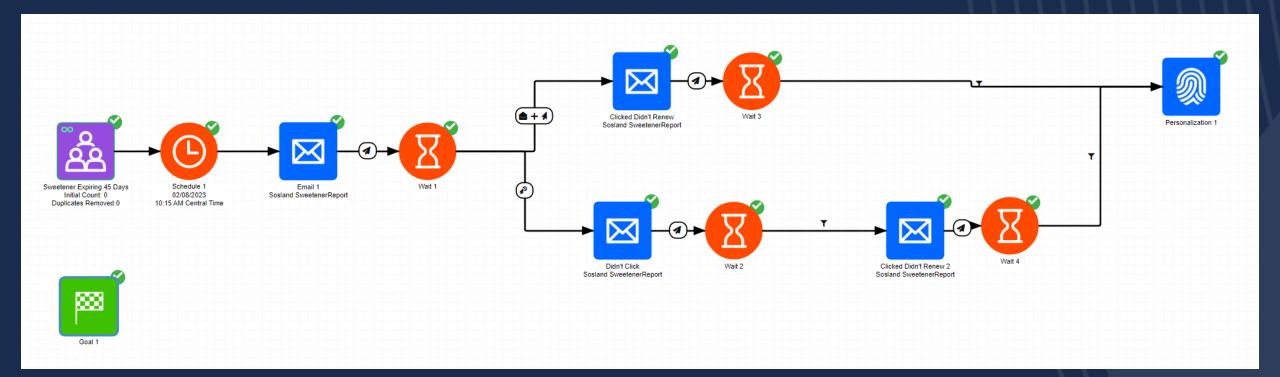

### Management

- Migrated existing list into Omeda, resulting in more robust audience profiles
- Created a recurring email series for each newsletter, with the ability to auto-populate necessary data
- Automated renewal efforts with Odyssey

### Odyssey